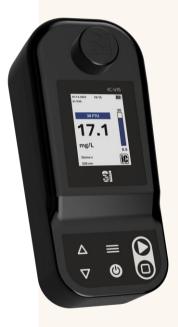

## IC-VIS Colorimeter

Can measure in turbid liquids - wastewater

Handheld and easy to use

Compatible with multiple cuvette sizes and reagent kit brands

Easy data download directly to phone

#### **NOW**

IC-VIS Colorimeter
Sales Launched
January 2025

Flexible field and on-site analysis