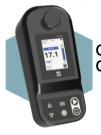

## IC-VIS Colorimeter

Can measure in turbid liquids - wastewater

Handheld and easy to use

Compatible with multiple cuvette sizes and reagent kit brands

Easy data download directly to phone

#### **Accuracy**

Delivers reliable measurements, even in cloudy or opaque samples.

#### **Innovative**

Utilizes the Spec-Imaging technology, with the modulated light-beam, for turbidity reading and compensation

#### Versatility

Supports reagent kits for diverse applications in water, food, and industrial processes. And also works with 3 different cuvette sizes/shapes.

#### **User friendly**

Compact, simple to operate, and can easily be configured via the online IC-VIS portal.

#### **Best Value**

Competitive pricing, full support and patented cutting-edge technology.