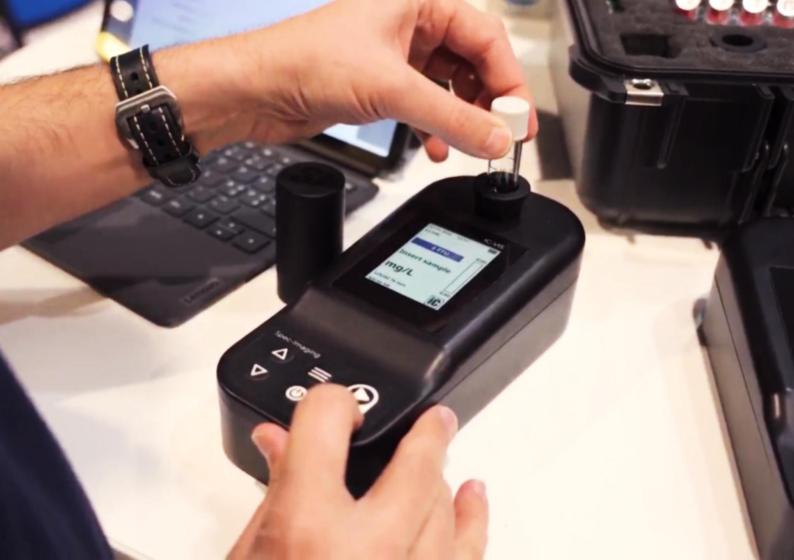

Handheld
IC-VIS
Colorimeter
reduces costs
while
enhancing
operational
efficiency—
helping
businesses
improve their
sustainability
footprint.

This
technology
brings
laboratorygrade analysis
directly into
field
applications
and industrial
processes,
enabling realtime decisionmaking.

## IC-VIS Colorimeter

Can measure in turbid liquids - wastewater

Handheld and easy to use

Compatible with multiple cuvette sizes and reagent kit brands

Easy data download directly to phone

#### **User friendly**

Compact, simple to operate, and can easily be configured via the online IC-VIS portal.

#### **NOW**

IC-VIS Colorimeter
Sales Launched
January 2025

Flexible field and on-site analysis