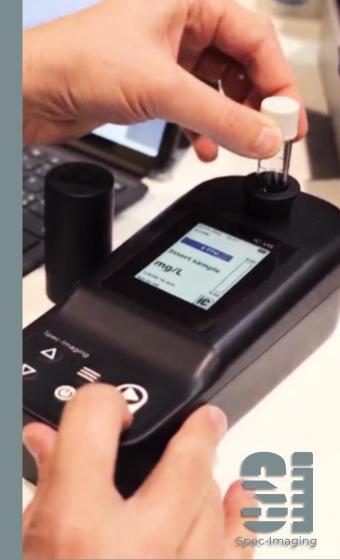

Handheld
IC-VIS
Colorimeter
reduces costs
while
enhancing
operational
efficiency—
helping
businesses
improve their
sustainability
footprint.

This
technology
brings
laboratorygrade analysis
directly into
field
applications
and industrial
processes,
enabling realtime decisionmaking.

## IC-VIS Colorimeter

Can measure in turbid liquids - wastewater

Handheld and easy to use

Compatible with multiple cuvette sizes and reagent kit brands

Easy data download directly to phone