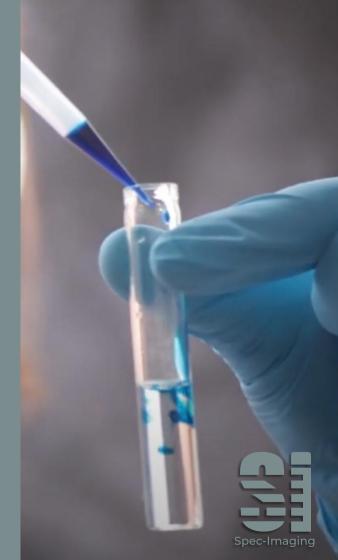

## IC-VIS Colorimeter

Can measure in turbid liquids - wastewater

Handheld and easy to use

Compatible with multiple cuvette sizes and reagent kit brands

Easy data download directly to phone

#### Versatility

Supports reagent kits for diverse applications in water, food, and industrial processes. And also works with 3 different cuvette sizes/shapes.