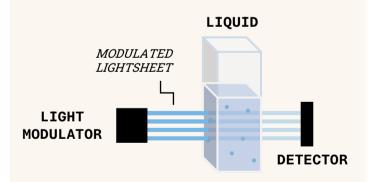

## Spec-Imaging's Smart Tech Modulated lightsheet

**High Accuracy:** Error free measurements in turbid and complex liquids.

Fast Results: Single-shot measurement for instant data in turbid liquids.

No Filtration Required:

#### **Innovative**

Utilizes the Spec-Imaging technology, with the modulated light-beam, for turbidity reading and compensation